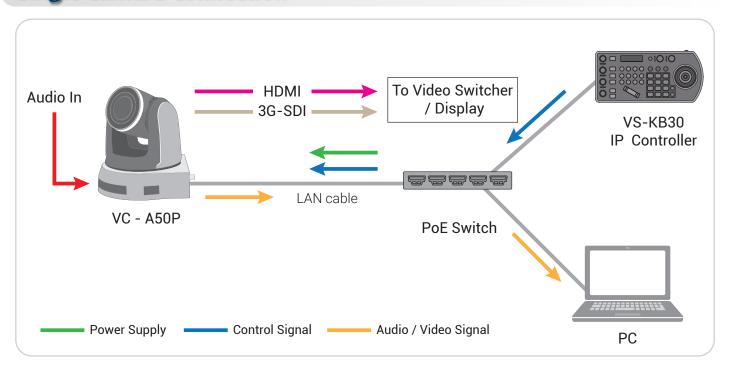

|
| Gain Control          | R / B Gain (2 Knobs)            |
| Assign Button         | x6                              |
| Keypad with backlight | Yes                             |

| Protocol          | VISCA, Pelco P&D, VISCA<br>Over IP    |
|-------------------|---------------------------------------|
| Baud Rate         | 2400, 4800, 9600, 19200,<br>38400 bps |
| Camera Address    | 1~255                                 |
| Preset            | 255                                   |
| Power             | DC12V / PoE                           |
| Power Consumption | PoE:5W<br>DC In:5W                    |
| Dimensions        | 278 x 132 x 99.5 mm                   |
| Weight            | 1 kg                                  |

#### I/O CONNECTIONS



## **Single Camera Connection**



### **Multi-Camera Connection**





Lumens Integration, Inc. 4116 Clipper Court Fremont, CA, 94538

Phone: +1-866-600-0988 Fax: +1-510-252-1389

Lumens Europe De Nayerstraat 17 9470 Denderleeuw Belgium Phone: +32-473-58-38-95 Fax: +32-2-452-76-00