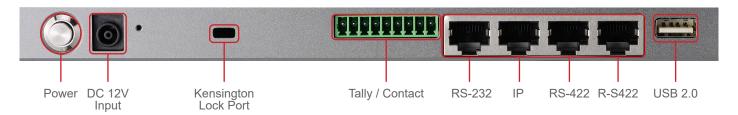

| x1 (Zoom Seesaw Lever)          |
| Gain Control          | R / B Gain (2 Knobs)            |
| Assign Button         | x6                              |
| Keypad with backlight | Yes                             |

| Protocol          | VISCA, Pelco P&D, VISCA<br>Over IP    |
|-------------------|---------------------------------------|
| Baud Rate         | 2400, 4800, 9600, 19200,<br>38400 bps |
| Camera Address    | 1~255                                 |
| Preset            | 255                                   |
| Power             | DC12V / PoE                           |
| Power Consumption | PoE:5W<br>DC In:5W                    |
| Dimensions        | 278 x 132 x 99.5 mm                   |
| Weight            | 1 kg                                  |

#### I/O CONNECTIONS



## **Single Camera Connection**



### **Multi-Camera Connection**





Lumens Integration, Inc. 4116 Clipper Court Fremont, CA, 94538

Phone: +1-866-600-0988 Fax: +1-510-252-1389

Lumens Europe De Nayerstraat 17 9470 Denderleeuw Belgium Phone: +32-473-58-38-95 Fax: +32-2-452-76-00