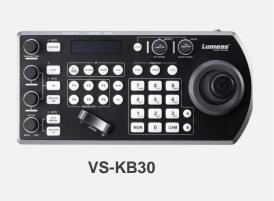

## How do I control PTZ Camera

Lumens PTZ cameras support multiple control protocols including VISCA, VISCA over IP, NDI, Pelco and ONVIF.

Cameras can be controlled natively using Lumens hardware controllers: VS-KB30 / VS-K20 or an easy-to-use web interface.