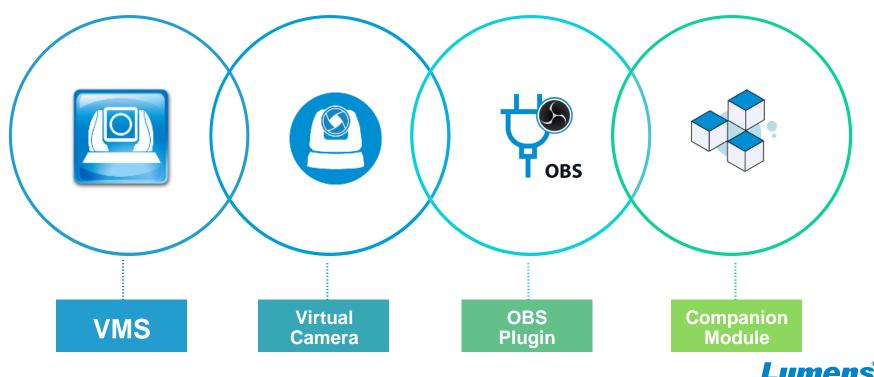

uitable for use in live events, multi-camera studios, lecture capture, and conference production.



## How do I control PTZ Camera



Lumens PTZ cameras support multiple control protocols including VISCA, VISCA over IP, NDI, Pelco and ONVIF.

Cameras can be controlled natively using Lumens hardware controllers: VS-KB30 / VS-K20 or an easy-to-use web interface.



### How do I mount and install **PTZ Camera**

#### **Go to Accessories Compatible List**

#### Cable:



**CAB-AOCU-ML** 

HDMI 2.0 Active Extender Cable



**CAB-AOCH-XL** 

USB 3.1 Gen 1 Active Extender Cable



VC-AC06

VISCA Cable Extender



VC-AC07

VISCA Cable Extender

#### **Wall Mount:**



VC-WM12

PTZ Wall Mount



VC-WM15

J-type Ceiling Mount



### **Lumens Software Control**

**Go to Software Compatible List** 





## **PTZ Camera Family**



|                    | VC-A71P                               | VC-A61P                               | VC-A51P                             | VC-A50P                             | VC-A52S         |
|--------------------|---------------------------------------|---------------------------------------|-------------------------------------|-------------------------------------|-----------------|
| Sensor             | 1/1.8" 9.17MP                         | 1/2.5" 8.57MP                         | 1/2.8" 2.16MP                       | 1/2.8" 2.41MP                       | 1/2.8" 2.41MP   |
| Resolution         | 4Kp60                                 | 4Kp30                                 | 1080p60                             | 1080p60