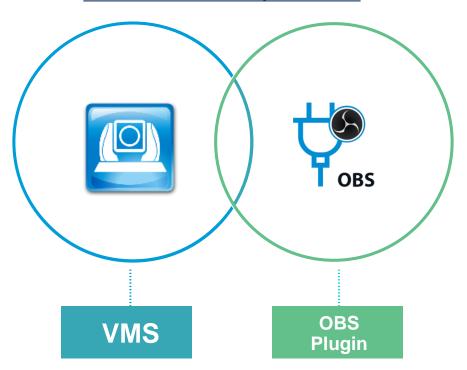

roups and production networks. NDI® cameras are also equipped with an **HDMI** and **SDI** output interface, adding flexibility to your video workflow.



# How do I control NDI Camera



As standard, Lumens NDI® cameras support multiple control protocols including VISCA, VISCA over IP, NDI, and Pelco.

Cameras can be controlled natively using Lumens hardware controllers:

VS-KB30 / VS-K20

and NDI® Tools developed by NewTek.



# How do I mount and install NDI Camera

#### **Go to Accessories Compatible List**

#### Cable:



**CAB-AOCH-XL** 

USB 3.1 Gen 1 Active Extender Cable



VC-AC06

VISCA Cable Extender



VC-AC07

VISCA Cable Extender

Wall Mount:



VC-WM12

PTZ Wall Mount



VC-WM15

J-type Ceiling Mount



#### **Lumens Software Control**

**Go to Software Compatible List** 





#### **NDI Camera Family**



|                    | VC-A71PN                                   | VC-A61PN                                   | VC-A51PN                                   | VC-A50PN                    | VC-A71SN                                                         |
|--------------------|--------------------------------------------|--------------------------------------------|--------------------------------------------|-----------------------------|------------------------------------------------------------------|
| Sensor             | 1/1.8" 9.17MP                              | 1/2.5" 8.57MP                              | 1/2.8" 2.16MP                              | 1/2.8" 2.41MP               | 1/1.8" 9.17MP                                                    |
|