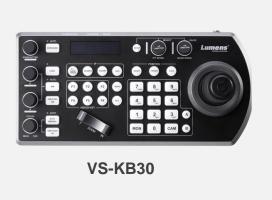

# How do I control NDI Camera

As standard, Lumens NDI® cameras support multiple control protocols including VISCA, VISCA over IP, NDI, and Pelco.

Cameras can be controlled natively using Lumens hardware controllers:

VS-KB30 / VS-K20

and NDI® Tools developed by NewTek.